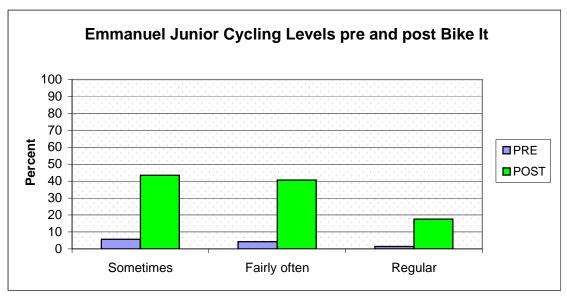

- 4.5 School Travel Plans were publicised this summer within the 'Your Sheffield' magazine circulated to all Sheffield households. This aims to raise awareness of the help and incentives available to encourage sustainable and active travel to school.
- 4.6 In addition to STARS, some schools with particularly high car use or within Sheffield Primary Care Trust's Enhanced Public Health Programme areas have received more focused support in the form of 'Travel4Life'. 'Travel4Life' is an intensive project currently working in 9 schools to promote active travel. The project has been funded by Sheffield Let's Change4Life. Curriculum sessions, including external theatre groups and poets, have been delivered in all classes in the selected schools to promote the environmental and health benefits of walking and cycling. Work extends across the whole school community to ensure parents and staff are aware of the benefits of active travel. The results have been very encouraging, showing a reduction in car use on the school run of over 20% and a similar scale of increases in walking (see Appendix E for further details). Travel4Life will be rolled out in a further 12 schools in the academic year 2010/11. This is supported by funding from the Sheffield Lets Change4Life Programme.
- 4.7 Another project which works intensively with schools is 'Bike It'. 'Bike It' is a national project run by the national charity Sustrans. 'Bike It' focuses on helping children get fit and healthy by teaching them the skills they need to cycle safely and responsibly. It involves talking and listening to parents, teachers and children, then running a year-long programme of school projects, training, and fun events to get the whole school community cycling together. The first 'Bike It' officer for Sheffield started in 2008 and a second one, funded by the Sheffield let's Change4Life Programme, started in 2009. These 2 'Bike It' officers are now working in 30 Sheffield schools. The project shows a marked reduction in car use over the first twelve months and big increases in cycling and walking at 'Bike It' schools. (See Appendix F for data.)
- 4.8 A bike pool of 24 cycles has been funded by the Sheffield Let's Change4Life Programme and has been placed in 4 'Bike It' schools in Sheffield. These are Hinde House Primary, Acres Hill Primary, Pipworth Primary and Lower Meadows Primary. The schools were identified by Bike It Officers on the basis that students in those schools were excluded from Bike It activities as they did not own cycles. The bike pool is extending participation in active travel. A further forty bikes will be added to the pool early in 2011 and will be available at an additional 6 schools.
- 4.9 'Walk once a Week' (WoW) is a scheme that promotes walking, and cycling within a school community on a chosen day each week. At the end of each term children who have walked or cycled every WoW day receive a collectable foot badge designed by children in Sheffield. More than 3000 primary school pupils took part in the National Walk to School campaign during October 2010 with hundreds entering our design a t-shirt competition. Both schemes resulted in many extra journeys to school being made on foot or by bike instead of the car.