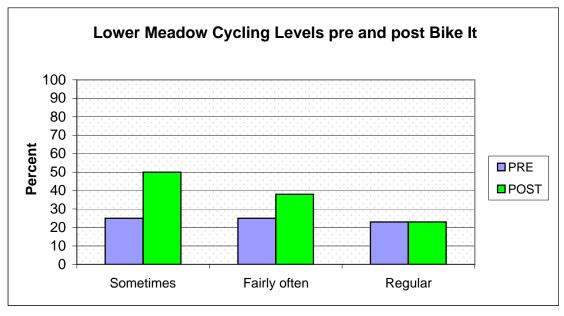

- 4.5 School Travel Plans were publicised this summer within the 'Your Sheffield' magazine circulated to all Sheffield households. This aims to raise awareness of the help and incentives available to encourage sustainable and active travel to school.
- 4.6 In addition to STARS, some schools with particularly high car use or within Sheffield Primary Care Trust's Enhanced Public Health Programme areas have received more focused support in the form of 'Travel4Life'. 'Travel4Life' is an intensive project currently working in 9 schools to promote active travel. The project has been funded by Sheffield Let's Change4Life. Curriculum sessions, including external theatre groups and poets, have been delivered in all classes in the selected schools to promote the environmental and health benefits of walking and cycling. Work extends across the whole school community to ensure parents and staff are aware of the benefits of active travel. The results have been very encouraging, showing a reduction in car use on the school run of over 20% and a similar scale of increases in walking (see Appendix E for further details). Travel4Life will be rolled out in a further 12 schools in the academic year 2010/11. This is supported by funding from the Sheffield Lets Change4Life Programme.
- 4.7 Another project which works intensively with schools is 'Bike It'. 'Bike It' is a national project run by the national charity Sustrans. 'Bike It' focuses on helping children get fit and healthy by teaching them the skills they need to cycle safely and responsibly. It involves talking and listening to parents, teachers and children, then running a year-long programme of school projects, training, and fun events to get the whole school community cycling together. The first 'Bike It' officer for Sheffield started in 2008 and a second one, funded by the Sheffield let's Change4Life Programme, started in 2009. These 2 'Bike It' officers are now working in 30 Sheffield schools. The project shows a marked reduction in car use over the first twelve months and big increases in cycling and walking at 'Bike It' schools. (See Appendix F for data.)
- 4.8 A bike pool of 24 cycles has been funded by the Sheffield Let's Change4Life Programme and has been placed in 4 'Bike It' schools in Sheffield. These are Hinde House Primary, Acres Hill Primary, Pipworth Primary and Lower Meadows Primary. The schools were identified by Bike It Officers on the basis that students in those schools were excluded from Bike It activities as they did not own cycles. The bike pool is extending participation in active travel. A further forty bikes will be added to the pool early in 2011 and will be available at an additional 6 schools.
- 4.9 'Walk once a Week' (WoW) is a scheme that promotes walking, and cycling within a school community on a chosen day each week. At the end of each term children who have walked or cycled every WoW day receive a collectable foot badge designed by children in Sheffield. More than 3000 primary school pupils took part in the National Walk to School campaign during October 2010 with hundreds entering our design a t-shirt competition. Both schemes resulted in many extra journeys to school being made on foot or by bike instead of the car.