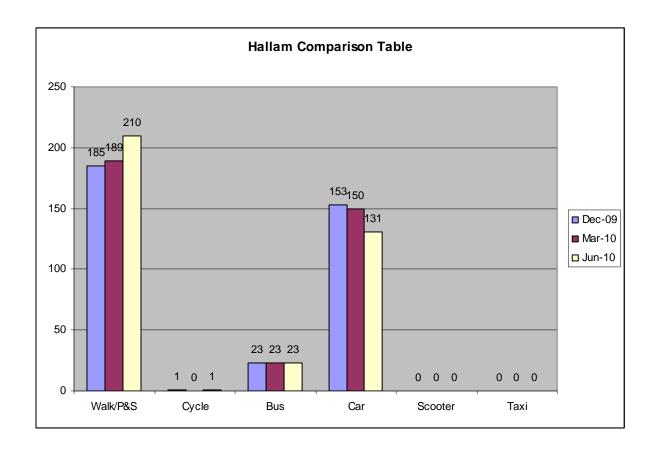

ity Hartley Brook Primary - Health Priority St Catherine's Primary - Health Priority

Hallam Primary - High Car Use school
Oughtibridge Primary - High Car Use school
Dore Primary - High Car Use school
Dobcroft Junior - High Car Use school
Dobcroft Infants - High Car Use school
Nether Green Infants - High Car Use school

#### **Data**

The School Travel Team has carried out 'hands up' surveys with pupils before, mid-term and post delivery of activities in schools. Returned data has shown an overall increase in walking and cycling and decrease in car use in the 9 targeted schools.

Overall levels of walking and use of Park & Stride sites showed an increase of up to 22% with car use decreasing by approximately 21%. Cycling and use of public transport remained fairly constant in all schools.





# Programme of work

| Travel4Life sugge            | ested programme of activition                                                                                                                                                                                         | es                                                                                                                                               |                                                                                                                                                                 |                                                                                |                                                                                     |  |  |  |
|------------------------------|---------