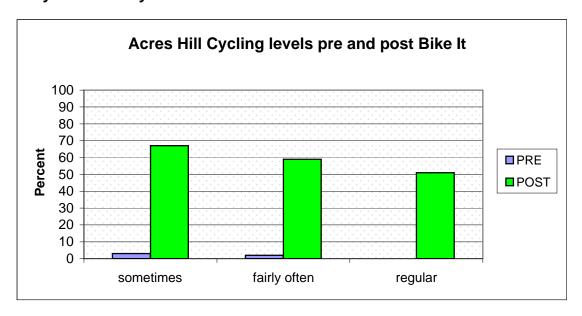

environmental and health aspects of walking or cycling to school, also safety perspective - posters can then be used for display around the school |      |
| Y2 | Footsteps the movie 1 Hour per class                                                               | Children make their own RS movie - needs hall space and requires parental permission re filming - no images are taken away from school                                                           |      |
| Y1 | Footsteps the movie 1 Hour per class                                                               | Children make their own RS movie - needs hall space and requires parental permission re filming - no images are taken away from school                                                           |      |

May 2009 to July 2010



January 2009 to July 2009





# **Sustainable Modes of Travel to School Schemes Total £40,000 from LTP**

# **Appendix F**

| School                      | Problem / suggestion / comment                    | Suggested by                                                    | Date Requested | Cost  | Date Actioned |
|-----------------------------|---------------------------------------------------|-----------------------------------------------------------------|----------------|-------|---------------|
| Abbeydale Primary School    | Glen road 2 way for cyclists (currently 1 way)    | Head teacher                                                    | Jan 2010       |       |               |
| City School                 | Cycle path through Richmond Park                  | Steve<br>Roberts