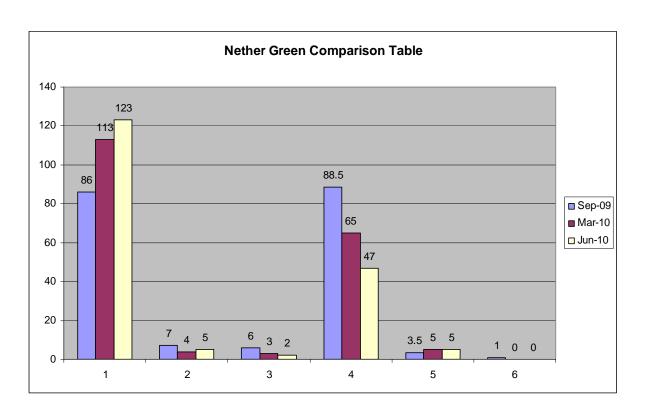

y Hartley Brook Primary - Health Priority St Catherine's Primary - Health Priority

Hallam Primary - High Car Use school
Oughtibridge Primary - High Car Use school
Dore Primary - High Car Use school
Dobcroft Junior - High Car Use school
Dobcroft Infants - High Car Use school
Nether Green Infants - High Car Use school

#### **Data**

The School Travel Team has carried out 'hands up' surveys with pupils before, mid-term and post delivery of activities in schools. Returned data has shown an overall increase in walking and cycling and decrease in car use in the 9 targeted schools.

Overall levels of walking and use of Park & Stride sites showed an increase of up to 22% with car use decreasing by approximately 21%. Cycling and use of public transport remained fairly constant in all schools.





# Programme of work

| Travel4Life sugge            | ested programme of activition                                                                                                                                                                                         | es                                                                                                                                               |                                                                                                                                                                 |                                                                                |                                                                                     |  |  |  |
|------------------------------|-----------